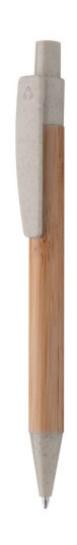

## **Basic informations**

Material 1: Bamboo Size: Ø11×142 mm

Pen type: Ballpoint pen

Refill colour: Blue

Color: Beige Color: Natural

# Specification

Bamboo ballpoint pen with ecological wheat straw plastic clip and tip. With blue refill.